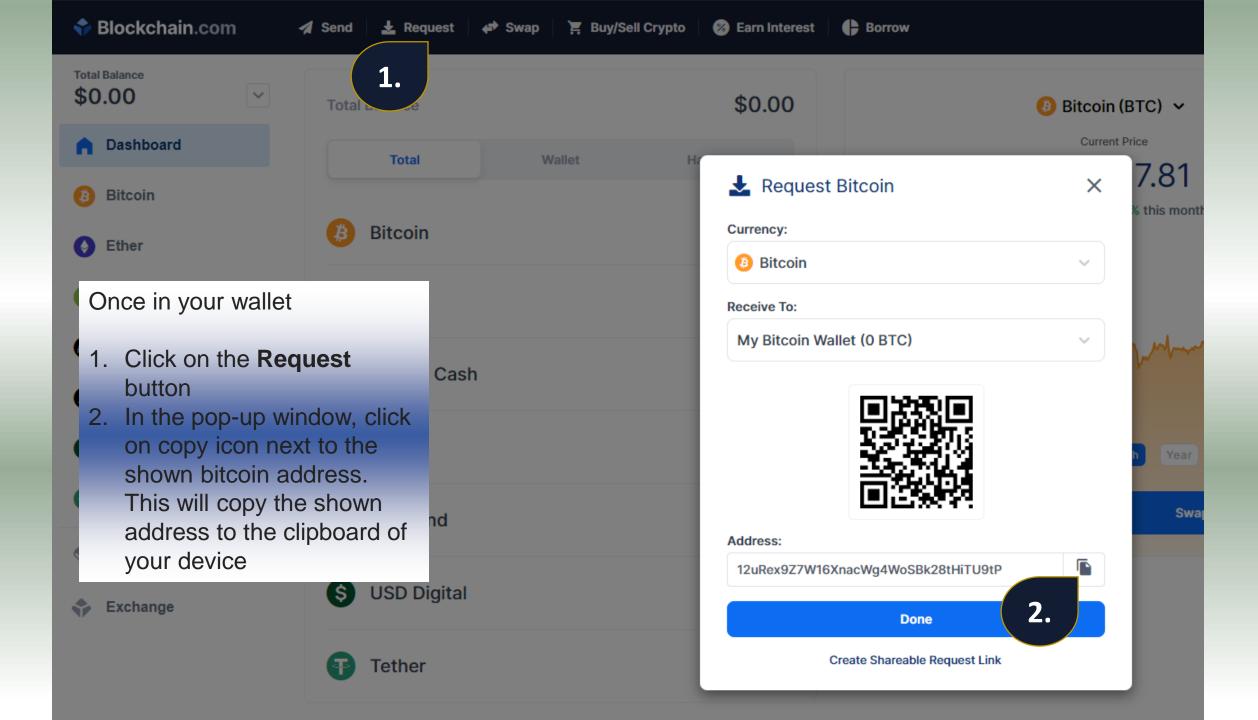

## YOUR BLOCKCHAIN WALLET

|                                    | Current Pr | ice           |
|------------------------------------|------------|---------------|
| 🛃 Request Bitcoin                  | ×          | 7.81          |
| Currency:                          |            | % this montl  |
| Bitcoin                            | ~          |               |
| Receive To:                        |            |               |
| My Bitcoin Wallet (0 BTC)          | ~          | W.            |
| Address:                           |            | h Year<br>Swa |
| 12uRex9Z7W16XnacWg4WoSBk28tHiTU9tP |            | _             |
| Done                               |            | P             |
| Create Shareable Request Link      |            | 100           |

Now go back to the M2M Back Office where you have opened the add btc wallet page before, and paste the btc address you have just copied on the blockchain wallet page (right click into the address field, then choose "paste")