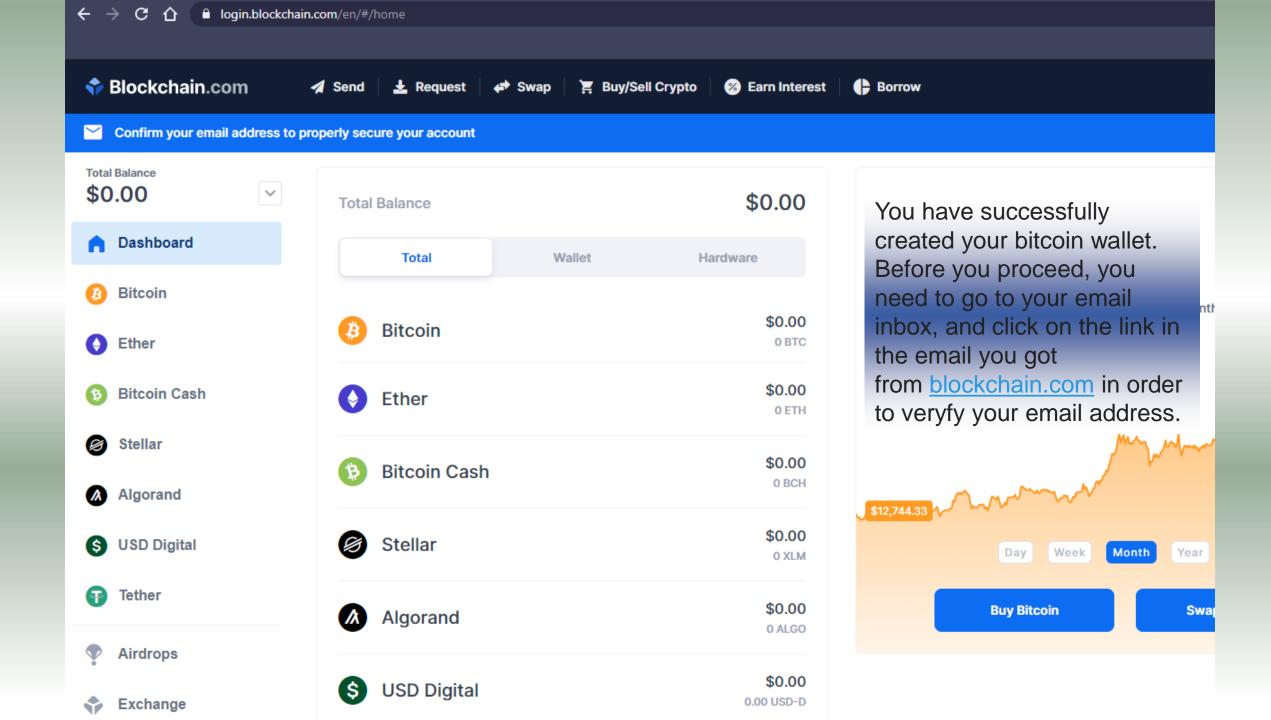

and a blockchain signup page will open. All you need to open a wallet is a functioning email address.

### Please Verify Your Email Address Inbox ×

Blockchain.com <notify@wallet-tx.blockchain.com> to me -

4

In that email you will also have your Wallet ID number. This is practically your username on blockchain, and together with your password are your login credentials for your wallet, so remember your password, and write down your Wallet ID number and save it in a secure place, should you need it to access your wallet.

Your internet browser can remember this Wallet ID number if it is set to do so, and should it not, you can simply find this first email from blockchain,

and just click on the Wallet ID number which will take you to the wallet login page, with your Wallet ID already entered.