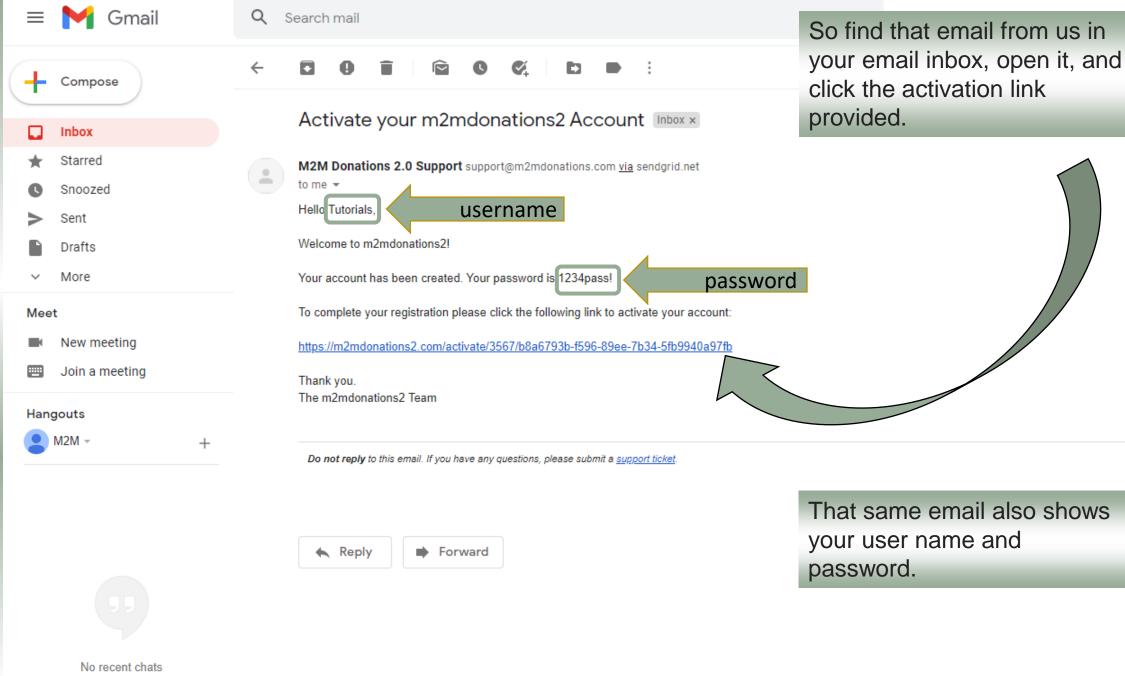

### E HOW IT WORKS

TERMS

NEED HELP ? SUPPORT

That link will take you to M2M Donations page, and you will see a confirmation that your account has been activated.

Now you can proceed, and log in with your username and password, and don't forget to complete the Captcha task before you click on the Sign In button.

ACTIVATION SUCCESSFUL!

Your account is now activated and you can log in with your username and password.

Enjoy m2mdonations2!

Resend activation email

#### Username

Username

#### Password

Password

Remember me

SIGN IN

LOGIN

NEED HELP ?