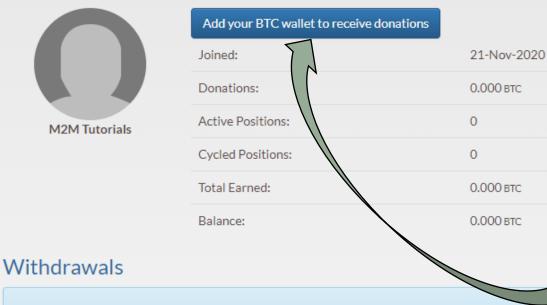

### Account Summary

No withdrawals will be processed until 2 direct referrals.

You have 0 direct referrals.

You have sucessfuly set authentication for you account, and have logged into your Back Office. Next step is to add your receive bitcoin address, as platform needs to know where it will send your earned bitcoin profit. To add a receive bitcoin

address click on the blue "Add your BTC wallet to receive donations" button.

🕍 Referrals

Bitcoin Wallet

C PIF Referral

|                     | Add your BTC Wallet                                    |
|---------------------|--------------------------------------------------------|
| B YOUR BTC WALLET   | Add the BTC wallet where you want to receive payments. |
| Add Your BTC Wallet | Don't show this again.                                 |
|                     | BTC Wallet Address* 🚱                                  |
|                     |                                                        |
|                     | Favorite currency 😮                                    |