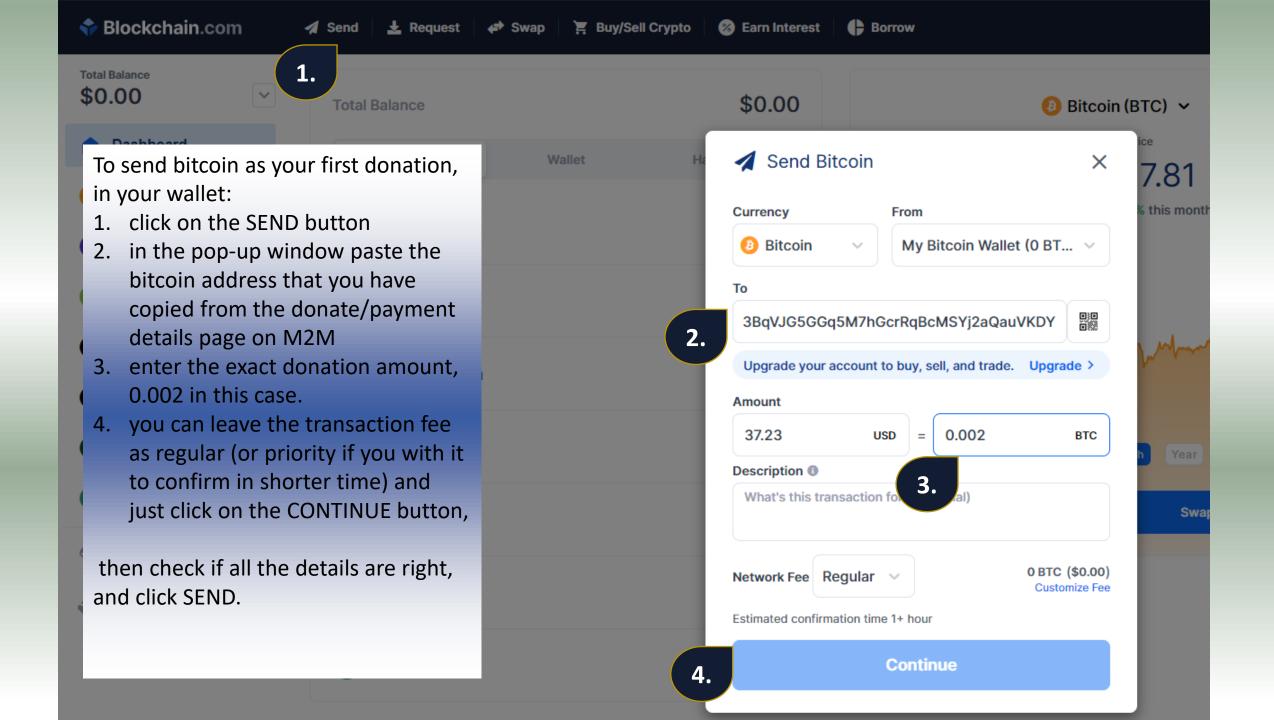

➡ Logout

Fast Start matrix

Payment for 1 FS 1 Position

Send exactly 0.002 BTC to:

3BgVJG5GGg5M7hGcrRgBcMSYj2aQauVKDY

Your position will be activated upon automatic conf.

View Status Cancel

In this tutorial we will start with the Fast Start matrix. Once you clcik on the Donate button this payment instructions page will open, telling you what amount of bitcoin you should donate, and to what address should the payment be sent. In this case it is 0.002 (exact amount, no more, no less)

To complete the payment, you will need your bitcoin wallet, with enough bitcoin in it to cover the exact amount of the *donation*, plus transaction fee.

You can load up your wallet with bitcoin by using the integrated exchange (not supported in all countries) or purchase bitcoin in other exchnage platforms,

where you will pay with fiat currency, with tion fr your payment card for example, and the exchange will then send bitcoin to the receive address you give them)

Total Members: 2,321 Total Donated: 41.874 BTC

### Fast Start matrix

Payment for 1 FS 1 Position

Send exactly **0.002** BTC to:

3BqVJG5GGq5M7hGcrRqBcMSYj2aQauVKDY

Your position will be activated upon automatic confirmation from CoinPayments.net.

View Status Cancel

## YOUR BLOCKCHAIN WALLET

| Currency                         | From                               | %                               |  |  |  |  |
|----------------------------------|------------------------------------|---------------------------------|--|--|--|--|
| Bitcoin                          | coin v My Bitcoin Wallet (0 BT v   |                                 |  |  |  |  |
| Го                               |                                    |                                 |  |  |  |  |
| 3BqVJG5GGq5                      | M7hGcrRqBcMSYj2                    | 2aQauVKDY                       |  |  |  |  |
| Upgrade your ac                  | count to buy, sell, and            | trade. Upgrade >                |  |  |  |  |
| Amount                           |                                    |                                 |  |  |  |  |
| 37.23                            | USD = 0.00                         | 02 втс                          |  |  |  |  |
| A contraction (A)                |                                    |                                 |  |  |  |  |
| Description U                    |                                    |                                 |  |  |  |  |
| Description () What's this trans | action for? (optional)             |                                 |  |  |  |  |
| What's this trans                | saction for? (optional)<br>gular v | 0 BTC (\$0.00)<br>Customize Fee |  |  |  |  |