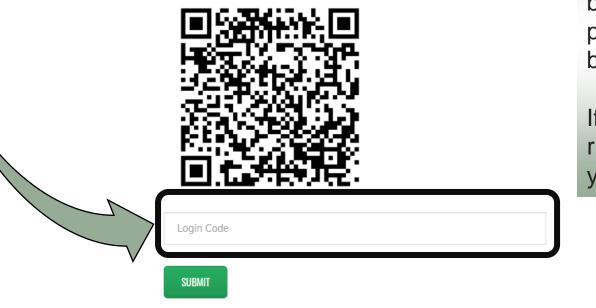

### SUPPORT

SET UP YOUR GOOGLE AUTHENTICATION 2-FACTOR LOGIN

FAOS

TERMS

Scan the QR code with your phone and enter the code below.

Click here for instructions

Login Code

Before you continue to your Back Office, you will have to set 2-factor authentication for your account A QR barcode will show, and you need to scan it with your smartphone, with Authenticator app of your choice(Google Authenticator for example) Should you wish to use a device other then a smartphone, authenticator

## Place barcode within red lines

View finder will pop up on your phone screen, so aim it at the QR code shown on M2M Donations page, and once the app scans the code it will have all the needed details and it will set an authentication which will generate login verification codes for your account.

# m2mdonations2.com/ (tutorials.m2... 297 228 You will need to digit numer even

You will need to enter that 6digit numer every time you want to log in to M2M Back Office.

This code is generated inside the Authenticator app, which generates a new code every 30 seconds, and to log in you will need to enter your username/password, and currently shown 6-digit code as a verification that it is really you who wants to log in to your account.

#### SET UP YOUR GOOGLE AUTHENTICATION 2-FACTOR LOGIN

Scan the QR code with your phone and enter the code below.

Click here for instructions

To finish the authentication setup process, enter the currently shown 6-digit code into the field below the QR barcode on M2M Donations page, and click on SUBMIT button.