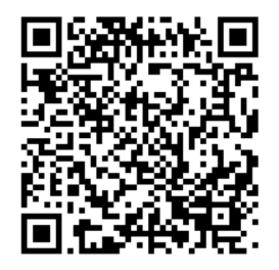

### SUPPORT

SET UP YOUR GOOGLE AUTHENTICATION 2-FACTOR LOGIN

FAOS

TERMS

Scan the QR code with your phone and enter the code below.

Click here for instructions

Login Code

Before you continue to your Back Office, you will have to set 2-factor authentication for your account A QR barcode will show, and you need to scan it with your smartphone, with Authenticator app of your choice(Google Authenticator for example) Should you wish to use a device other then a smartphone, authenticator

## Place barcode within red lines

View finder will pop up on your phone screen, so aim it at the QR code shown on M2M Donations page, and once the app scans the code it will have all the needed details and it will set an authentication which will generate login verification codes for your account.