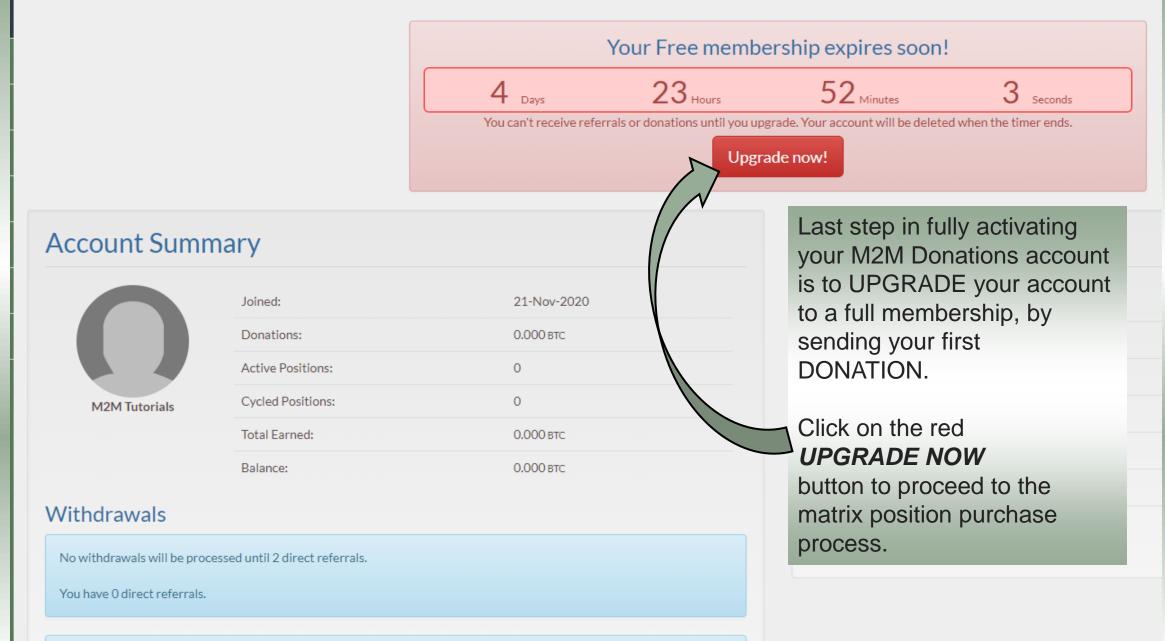

### Your Free membership expires soon!

4 Days

You can't receive referrals or donations until you upgrade. Your account will be deleted w

Upgrade now!

56 Minutes

### Account Summary

No withdrawals will be processed until 2 direct referrals.

You have 0 direct referrals.

You have sucessfuly set authentication for you account, and have logged into your Back Office. Next step is to add your receive bitcoin address, as platform needs to know where it will send your earned bitcoin profit. To add a receive bitcoin

address click on the blue "Add your BTC wallet to receive donations" button.

🕍 Referrals

Bitcoin Wallet

C PIF Referral

|                     | Add your BTC Wallet                                    |
|---------------------|--------------------------------------------------------|
| B YOUR BTC WALLET   | Add the BTC wallet where you want to receive payments. |
| Add Your BTC Wallet | Don't show this again.                                 |
|                     | BTC Wallet Address* 🚱                                  |
|                     |                                                        |
|                     | Favorite currency 😮                                    |