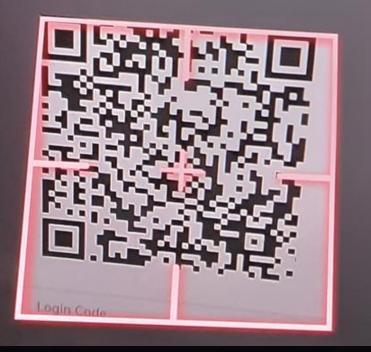

### SUPPORT

SET UP YOUR GOOGLE AUTHENTICATION 2-FACTOR LOGIN

FAOS

TERMS

Scan the QR code with your phone and enter the code below.

Click here for instructions

Login Code

Before you continue to your Back Office, you will have to set 2-factor authentication for your account A QR barcode will show, and you need to scan it with your smartphone, with Authenticator app of your choice(Google Authenticator for example) Should you wish to use a device other then a smartphone, authenticator

## Place barcode within red lines

View finder will pop up on your phone screen, so aim it at the QR code shown on M2M Donations page, and once the app scans the code it will have all the needed details and it will set an authentication which will generate login verification codes for your account.